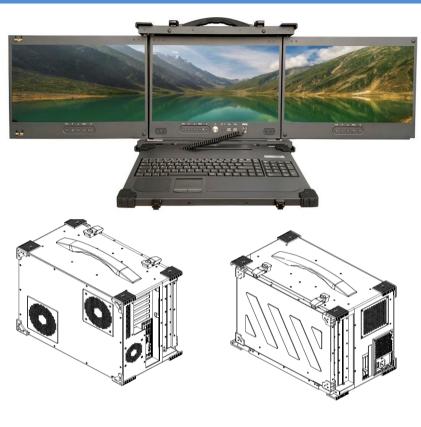

## **Self-contained Portable Workstation Solution**

The PWS670P-17W-T3 is a portable workstation, intergreted with 3 x 17.3" LCDs. It is designed to pack the highest desktop PC performance in a portable package. It comes in a road-ready lunchbox style portable enclosure constructed of aluminum alloy. Protective corner rubber bumpers help to absorb shock during transport, or in the field. It includes a spacious enclosure that supports up to E-ATX motherboard, 4 driver bays for data storage devices, and 7 expansion slots for add-on cards.

The keyboard folds out for use and includes a touchpad mouse. Space for standard PS2 size power supply. A rubber-clad carrying handle makes carrying the system easy, and a luggable carry case with wheels let you transport the system over long distances more easily.

## **Features**

- Custom-build and expandable portable workstation
- Aluminum alloy construction
- Supports up to E-ATX form-factor desktop and server system boards and configurable with latest Intel multi-core processors
- Supports PCI, PCI-X and PCI-Express slots for add-on cards
- Integrated triple 17.3" active matrix flat panel display, support FHD 1080p resolusion
- External 2 drive bays: 1 x 3.5" drive bays, 1 x slim-line drive bays for optical drive, internal 2 x 2.5" HDD bay
- Integrated keyboard with touchpad pointing device
- Space for standard PS2 size power supply