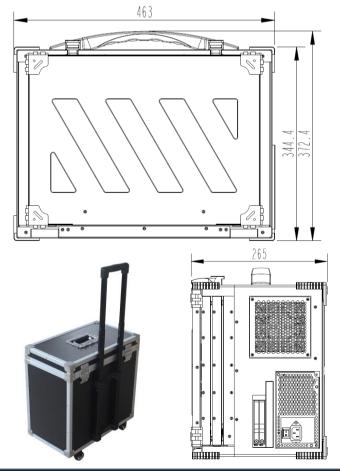

| Model                                | PWS670P-17W-T3                                                                                                                  |
|--------------------------------------|---------------------------------------------------------------------------------------------------------------------------------|
| Motherboard                          | Support up to E-ATX                                                                                                             |
| Slots                                | Offer 7 expansion slots                                                                                                         |
| Display                              | Triple 17.3" LCD Display, 1920x 1080, 300<br>nits ,262K colors, 650:1 contrast , tempered<br>strengthen glass to protect screen |
| Drive bay                            | 1 x 3.5", externally accessible driver bays<br>1 x slim-type optical driver bay<br>2 x 2.5" internally HDD bay                  |
| Video                                | AD conversion board, 3 x HDMI interface<br>(Optional Display port)                                                              |
| KB/ MS                               | 104-key industrial Keyboard/ touchpad                                                                                           |
| Power Supply                         | Space for standard PS2 size power supply                                                                                        |
| Construction                         | Rugged Aluminum Construction with rubber corner bumpers , tilt-up feet under chassis                                            |
| Speaker                              | Built-in amplified 2x 2W speakers                                                                                               |
| Physical Dimensions/<br>Net Weights  | 463 x 372 x 265 mm (WxHxD) / 18 KG                                                                                              |
| Packing Dimensions/<br>Gross weights | 660 x 580 x 430 (WxHxD) / 32.5KG                                                                                                |
| Carrying Case                        | Aluminum carrying case with wheels                                                                                              |
| Operating Temperature                | 0°C~50°C                                                                                                                        |
| Storage Temperature                  | -20°C~60°C                                                                                                                      |
| Relative Humidity                    | 10%~95% (non-condensing)                                                                                                        |
| Certificate                          | CE, FCC, RoHS                                                                                                                   |